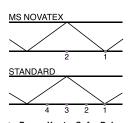

Flexible Geometrical Structure Thanks to its exclusive Technology, Novatex net is softer and its mesh naturally fits the wrapping system. Its Edge-to-edge effect enhance the bale covering.