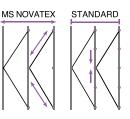

Roll Length Roll width Max roll diameter Guaranteed minimum strength Medium strength Mesh type 2000 m 2600 m 3000 m 130 cm 130 cm 130 cm 25 cm 25 cm 27 cm 280 kg 280 kg 280 kg 295 kg 295 kg 295 kg

Fewer Knots: Safer Bales The knot is a critical issue in a wrapping net. That's why Novatex net has half the quantity of knots. It is safer, it has more resistance against breakage even after heavy long-lasting handling.

 Higher mesh density
Novatex nets have:
a higher number of meshes per meter

 much more grip which means more compression for the bale

► More robust chain construction Thanks to fewer knots the thread works easily and quality is increased by a more robust chain construction.