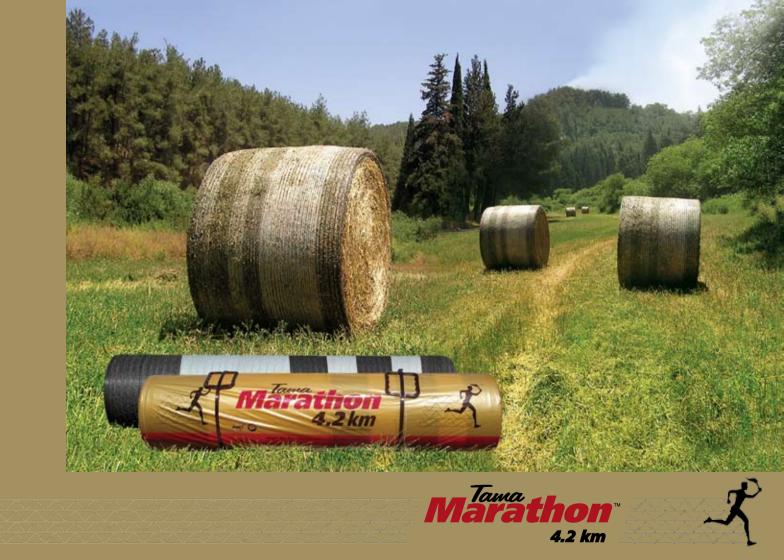

### Tama Marathon 4.2 km The next generation of net

Tama Marathon - combines the well known and trusted Tama Zebra Net benefits of Edge to Edge performance with a very high strength net, all within a workable roll weight.

- New easy-view Zebra roll pattern, making roll loading and identifying bale un-roll direction even easier.
- 40% more running length on the roll, still with a workable roll weight. Marathon keeps running when others need to change.

Uniquely, Marathon gives 40% MORE length in every roll, with a workable roll weight.