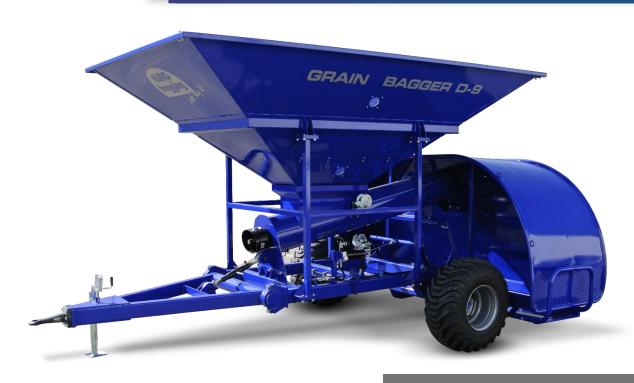

High-performance Bagger for dry and wet corn and grain.

Your dealer:

- » Quiet operation
- » Low power input
- » High performance
- » Solid drive line

www.youtube.com/eurobagging

Hopper with a capacity of 3,0m<sup>3</sup>
Safety grid in the hopper
Auger from wear resistant steel
Bag lifting device
Winch for operating Bag pan
Wheels: 400/60 R 15
Tunnel 2,7m
Hitch 40mm on tractor drawbar

Adjustable height drawbar

Tunnel 3,0m Applicator with barrel holder and nozzles Hopper extension to 3,5m Hitch Ball K-80 on tractor drawbar

| PTO speed           | RPM | 540     |
|---------------------|-----|---------|
| Tractor power       | Нр  | 100-160 |
| Performance Machine | Нр  | 180-250 |

## Dimensions of the machine:

| Length         | mm | 5210 |
|----------------|----|------|
| Width          | mm | 3405 |
| Height         | mm | 2705 |
| Machine weight | kg | 2000 |