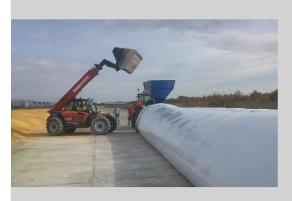

High-performance Bagger for dry and wet corn and grain.

Your dealer:

- » Quiet operation
- » Low power input
- » High performance
- » Solid drive line

www.youtube.com/eurobagging

Hopper with a capacity of 3,0m<sup>3</sup>
Safety grid in the hopper
Auger from wear resistant steel
Bag lifting device
Winch for operating Bag pan
Wheels: 400/60 R 15
Tunnel 2,7m
Hitch 40mm on tractor drawbar