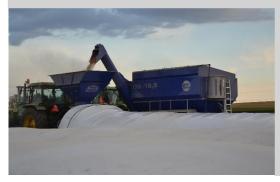

High-performance Bagger for dry and wet corn and grain.

Your dealer:

- » Quiet operation
- » Low power input
- » High performance
- » Solid drive line

www.youtube.com/eurobagging

Hopper with a capacity of 3,0m<sup>3</sup>
Safety grid in the hopper
Auger from wear resistant steel
Bag lifting device
Winch for operating Bag pan
Wheels: 400/60 R 15
Tunnel 2,7m
Hitch 40mm on tractor drawbar