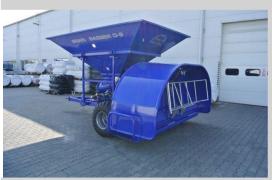

High-performance Bagger for dry and wet corn and grain.

Your dealer:

- » Quiet operation
- » Low power input
- » High performance
- » Solid drive line

www.youtube.com/eurobagging

Hopper with a capacity of 3,0m<sup>3</sup>
Safety grid in the hopper
Auger from wear resistant steel
Bag lifting device
Winch for operating Bag pan
Wheels: 400/60 R 15
Tunnel 2,7m
Hitch 40mm on tractor drawbar

## Dimensions of the machine:

| Length         | mm | 5210 |
|----------------|----|------|
| Width          | mm | 3405 |
| Height         | mm | 2705 |
| Machine weight | kg | 2000 |